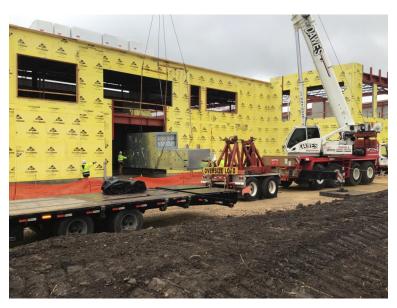

### **EXECUTIVE SUMMARY REPORT**

MONONA GROVE SCHOOL DISTRICT

**BUILDING TOGETHER. FORWARD TOGETHER.** 

AVB installation is making its way around Area B. Exterior wall panels are up for Area A. Roofing has begun on Area B.

South Side of Area A Exterior Wall Panels.

AVB Sprayed on the South and East sides of Area B.

QUESTIONS? Please contact Project Manager Peter Saindon at 608.770.3505 or psaindon@findorff.com