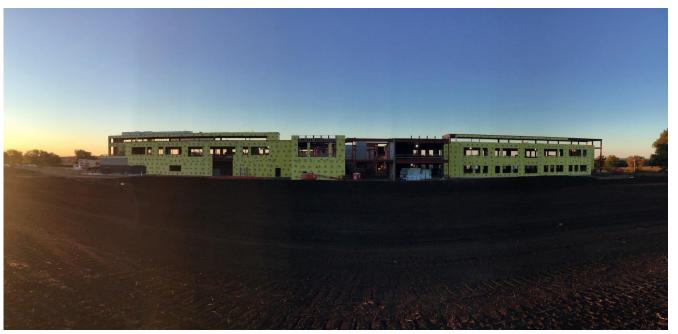

### **EXECUTIVE SUMMARY REPORT**

MONONA GROVE SCHOOL DISTRICT

**BUILDING TOGETHER. FORWARD TOGETHER.** 

AVB installation is making its way around Area B. Exterior wall panels are up for Area A. Roofing has begun on Area B.

South Side of Area A Exterior Wall Panels.

AVB Sprayed on the South and East sides of Area B.

QUESTIONS? Please contact Project Manager Peter Saindon at 608.770.3505 or psaindon@findorff.com