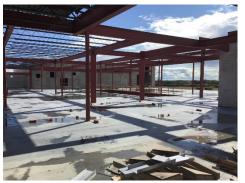

#### Coming Up in the Week Ahead:

- Gym Slab will be poured.
- AVB Installation ongoing.
- Glazing beginning.
- Structural Steel for the Canopy.

Area C Level 2 Slab poured.

Gym Joists, Decking, and Grading.