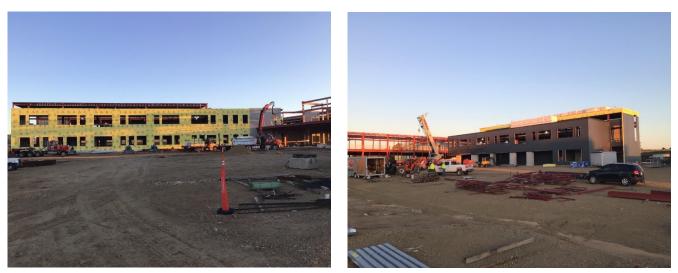

### **EXECUTIVE SUMMARY REPORT**

MONONA GROVE SCHOOL DISTRICT

**BUILDING TOGETHER. FORWARD TOGETHER.** 

AVB installation is making its way around Area B. Exterior wall panels are up for Area A. Roofing has begun on Area B.

South Side of Area A Exterior Wall Panels.

AVB Sprayed on the South and East sides of Area B.

QUESTIONS? Please contact Project Manager Peter Saindon at 608.770.3505 or psaindon@findorff.com