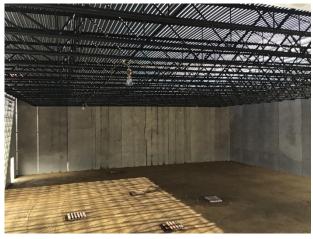

#### The Past Week:

- Area C Level 2 Slab Poured.
- Poured West Stairway and Mechanical Pads.
- Joists set and decking on for the Gym.
- Some ductwork put up in Area A.

#### Coming Up in the Week Ahead:

- Gym Slab will be poured.
- AVB Installation ongoing.
- Glazing beginning.
- Structural Steel for the Canopy.

Area C Level 2 Slab poured.

Gym Joists, Decking, and Grading.