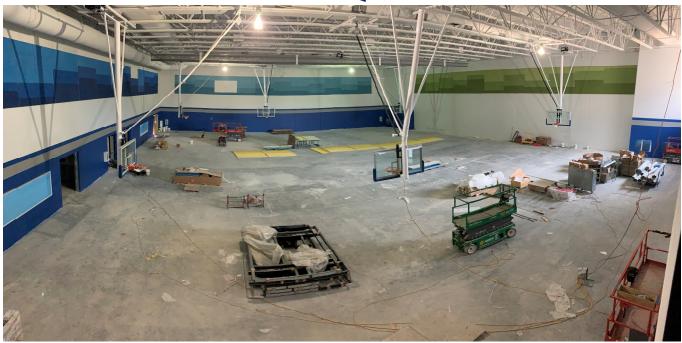

### The Past Week:

- Ceiling work in the fitness Room has been completed. Paint Finishes is almost complete.
- Above Ceiling paint in the Studio has been completed
- Demolition is 100% complete for the 3 areas.
- The new light fixtures in the Fitness Room are installed and running.

### Coming Up in the Week Ahead:

- · Flooring install in the Fitness room.
- · Metal Ceiling in the Media room.
- Paint and Flooring in the Studio
- Casework in the Concessions
- Ceiling Grid and Tile in the Concessions and Store will be starting in the next few weeks.
- Coiling Door install for the Concessions area.

High School Concessions

Studio

High School Fitness