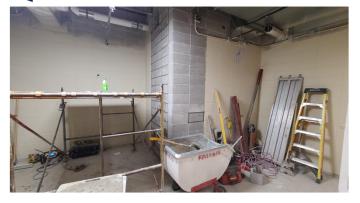

Servery Tile & Coiling Doors



Level 1 Wood Trim



## **EXECUTIVE SUMMARY REPORT**

MONONA GROVE SCHOOL DISTRICT

BUILDING TOGETHER. FORWARD TOGETHER.



# High School Renovations 4.16.2021

### The Past Week:

- Ceiling work in the fitness Room has been completed. Paint Finishes is almost complete.
- Above Ceiling paint in the Studio has been completed
- Demolition is 100% complete for the 3 areas.
- The new light fixtures in the Fitness Room are installed and running.

### Coming Up in the Week Ahead:

- · Flooring install in the Fitness room.
- · Metal Ceiling in the Media room.
- Paint and Flooring in the Studio
- Casework in the Concessions
- Ceiling Grid and Tile in the Concessions and Store will be starting in the next few weeks.
- Coiling Door install for the Concessions area.



High School Concessions



Studio



High School Fitness