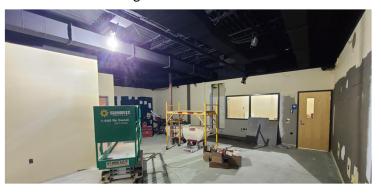

# High School Renovations 4.16.2021

### The Past Week:

- Ceiling work in the fitness Room has been completed. Paint Finishes is almost complete.
- Above Ceiling paint in the Studio has been completed
- Demolition is 100% complete for the 3 areas.
- The new light fixtures in the Fitness Room are installed and running.

### Coming Up in the Week Ahead:

- · Flooring install in the Fitness room.
- · Metal Ceiling in the Media room.
- Paint and Flooring in the Studio
- Casework in the Concessions
- Ceiling Grid and Tile in the Concessions and Store will be starting in the next few weeks.
- Coiling Door install for the Concessions area.

High School Concessions

Studio

High School Fitness