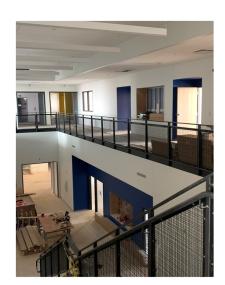

Area B Knotwood Soffit

Area C/B

Main Entrance

**Project Fun Fact:** Just over 1 year ago, the first underground pipe was placed on the Granite Ridge School Property. Today we have water running to each of the bathrooms and sinks. What an accomplishment over the last 365 days for the teams in the field!