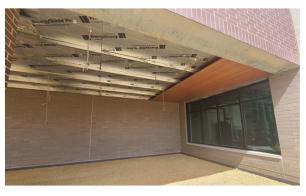

### The Past Week:

- · The Knotwood soffit has started.
- Brick is finished up and touching up final areas.
- Sidewalks are starting to be installed.
- Gym Equipment install started.

Area B Knotwood Soffit

Area C/B

Main Entrance

**Project Fun Fact:** Just over 1 year ago, the first underground pipe was placed on the Granite Ridge School Property. Today we have water running to each of the bathrooms and sinks. What an accomplishment over the last 365 days for the teams in the field!