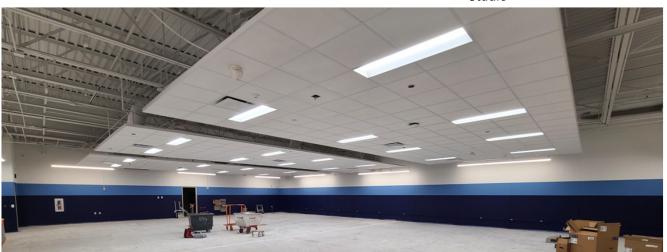

# High School Renovations 4.16.2021

### The Past Week:

- Ceiling work in the fitness Room has been completed. Paint Finishes is almost complete.
- Above Ceiling paint in the Studio has been completed
- Demolition is 100% complete for the 3 areas.
- The new light fixtures in the Fitness Room are installed and running.

### Coming Up in the Week Ahead:

- · Flooring install in the Fitness room.
- · Metal Ceiling in the Media room.
- Paint and Flooring in the Studio
- Casework in the Concessions
- Ceiling Grid and Tile in the Concessions and Store will be starting in the next few weeks.
- Coiling Door install for the Concessions area.

High School Concessions

Studio

High School Fitness