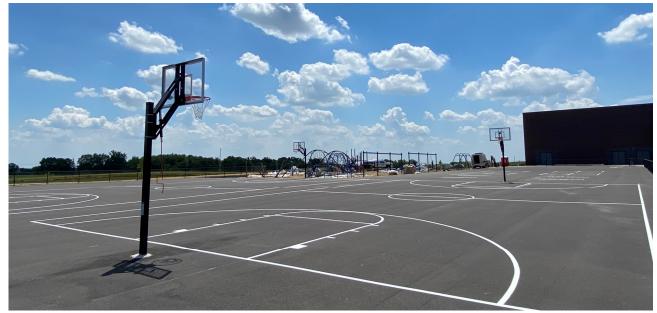

Outdoor Basketball Courts and Playground Erection

**Project Fun Fact:** The new Silver Eagle logo on the Monona Grove football field stretches a stunning 16 yards. That's 4 yards wider than the Packers paint their logo at Lambeau Field!