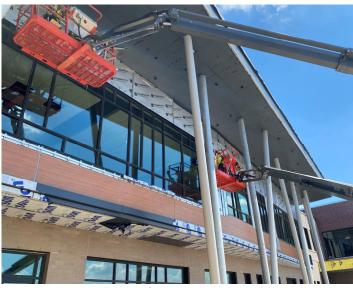

#### The Past Week:

- Westside blacktop has been poured
- First level flooring complete
- Playground installation began
- Gym floor painted and finished
- Main entrance metal panels underway

#### Coming Up in the Week Ahead:

- Monument sign, sidewalks, landscaping
- Parking lot light poles to be installed
- Gym bleacher install to begin
- Main office and reception finishes

Installation of Exterior Metal Paneling